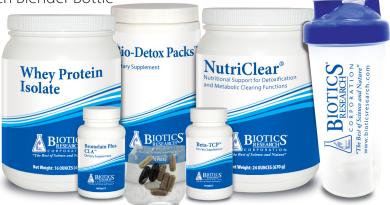

The **Complete BioDetox Kit** is packaged for convenience and contains:

- 1 Beta-TCP™
- 1 Bromelain Plus CLA™
- 1 **Bio-Detox Packs™** 30 packets of mixed supplements

2 tablets of A.D.P®

2 soft gels of **Optimal EFAs®** 

1 capsule of **Bromelain Plus CLA™** 

- 5 capsules containing **Beta-TCP™**, **Livotrit Plus®**, **BioProtect™**, and **MCS-2™**
- 1 **NutriClear**® metabolic clearing support formula
- 1 Whey Protein Isolate or 1 Pea Protein Isolate high quality source of protein

1 Biotics Research Blender Bottle

Complete directions, including the Complete Bio-Detoxification guide, are available from your Biotics Research Corporation representative or distributor.

(800) 231-5777